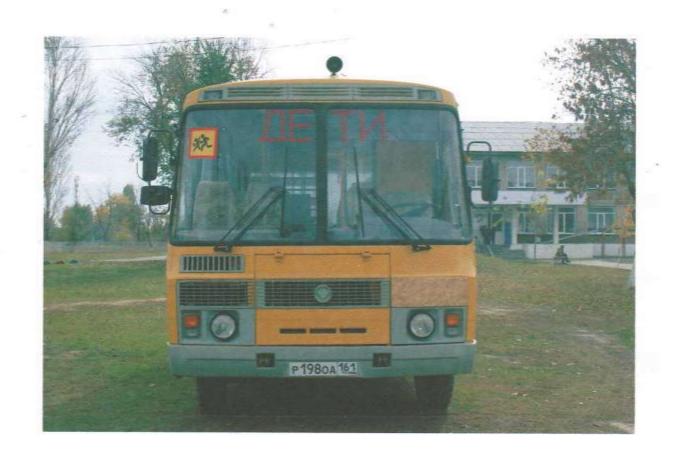

6) Оснащение техническим средство контроля «тахографом» оснащен дата калибровки «30» декабря 2014 г.

7) Фотографии транспортного средства:

вид спереди, сзади, сбоку (слева, справа), обзорная фотография салона с крайних передних и задник точек (фотоматериалы должны предоставлять возможность полного изучения конструкции транспортного средства).