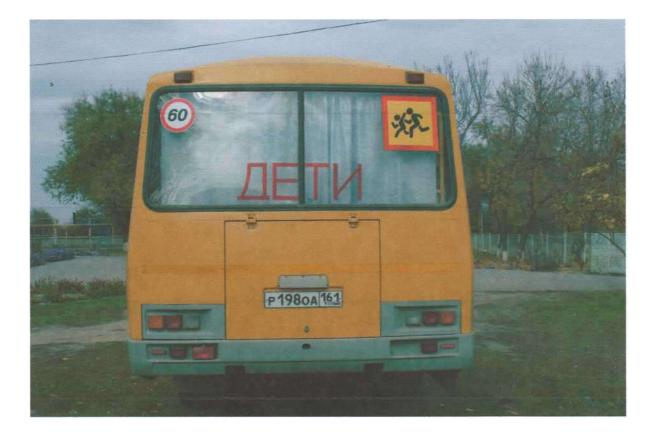

6) Оснащение техническим средство контроля «тахографом» оснащен дата калибровки «30» декабря 2014 г.

7) Фотографии транспортного средства:

вид спереди, сзади, сбоку (слева, справа), обзорная фотография салона с крайних передних и задник точек (фотоматериалы должны предоставлять возможность полного изучения конструкции транспортного средства).