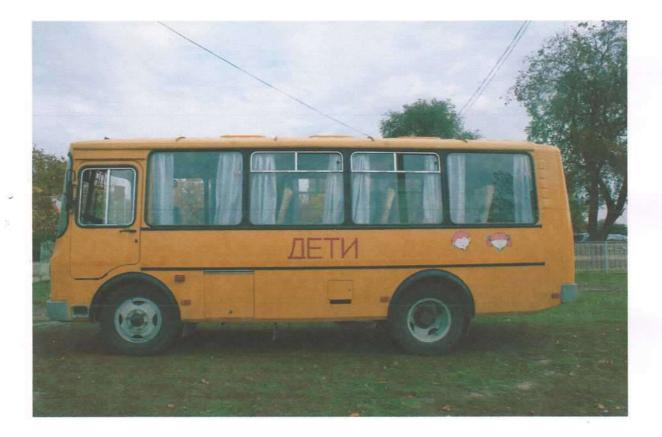

6) Оснащение техническим средство контроля «тахографом» оснащен дата калибровки «30» декабря 2014 г.

7) Фотографии транспортного средства:

вид спереди, сзади, сбоку (слева, справа), обзорная фотография салона с крайних передних и задник точек (фотоматериалы должны предоставлять возможность полного изучения конструкции транспортного средства).