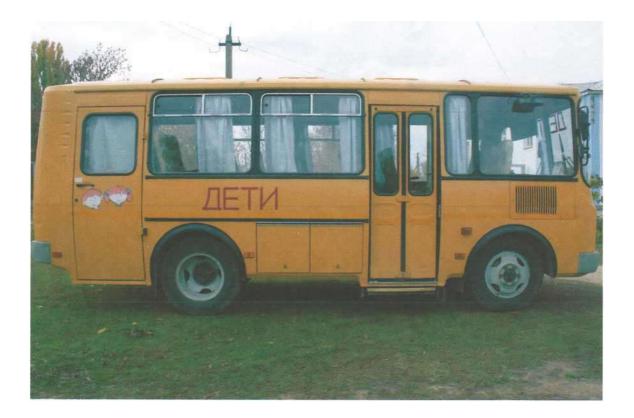

6) Оснащение техническим средство контроля «тахографом» оснащен дата калибровки «30» декабря 2014 г.

7) Фотографии транспортного средства:

вид спереди, сзади, сбоку (слева, справа), обзорная фотография салона с крайних передних и задник точек (фотоматериалы должны предоставлять возможность полного изучения конструкции транспортного средства).