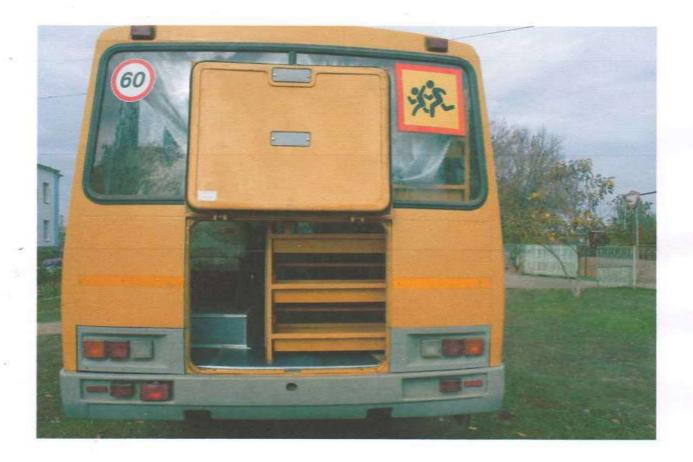

6) Оснащение техническим средство контроля «тахографом» оснащен дата калибровки «30» декабря 2014 г.

7) Фотографии транспортного средства:

вид спереди, сзади, сбоку (слева, справа), обзорная фотография салона с крайних передних и задник точек (фотоматериалы должны предоставлять возможность полного изучения конструкции транспортного средства).