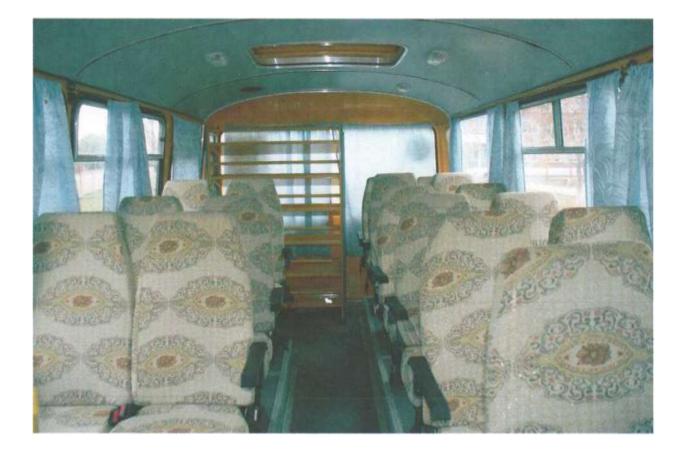

6) Оснащение техническим средство контроля «тахографом» оснащен дата калибровки «30» декабря 2014 г.

7) Фотографии транспортного средства:

вид спереди, сзади, сбоку (слева, справа), обзорная фотография салона с крайних передних и задник точек (фотоматериалы должны предоставлять возможность полного изучения конструкции транспортного средства).