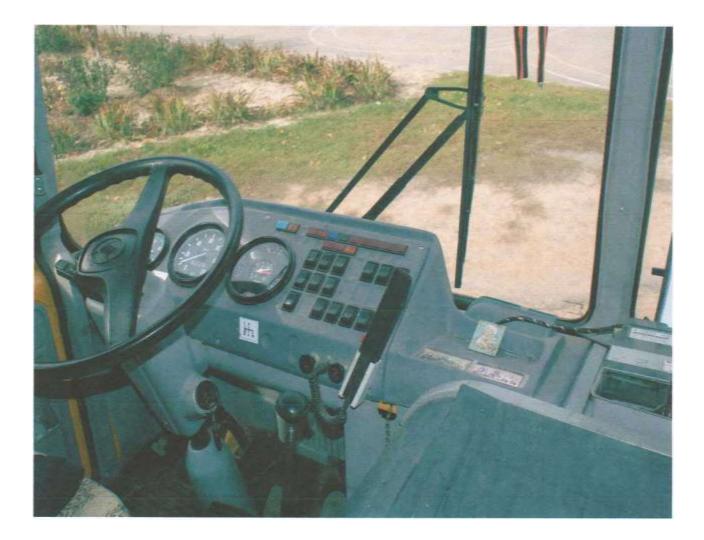

6) Оснащение техническим средство контроля «тахографом» оснащен дата калибровки «30» декабря 2014 г.

7) Фотографии транспортного средства:

вид спереди, сзади, сбоку (слева, справа), обзорная фотография салона с крайних передних и задник точек (фотоматериалы должны предоставлять возможность полного изучения конструкции транспортного средства).